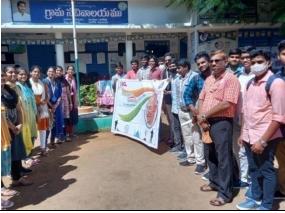

In this occasion, Dr. P. Venkateswara Rao HOD BBA explained the importance of Clean India Programme and motivated students .This program was presided over by Dr.K.S.R.Prasad Dean, Student Affairs. The camp was lead by Dr.M.Srinivasa Narayana, Programme officer, Unit-05 &Dr.P.Venkaiah Babu, Commerce Department NSS Incharge, Mr.P.Suresh, Coordinator, CEA. We would like to thank all the NSS volunteers for their valuable contribution in successful implementation of the program and to the Panchayat officials of Vaddeswaram Village for encouraging us to do this event successfully.

# **Event photos:-**