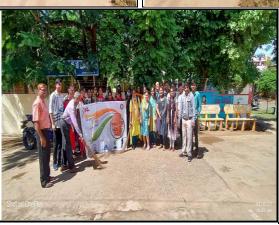

In this occasion, Dr. P. Venkateswara Rao HOD BBA explained the importance of Clean India Programme and motivated students .This program was presided over by Dr.K.S.R.Prasad Dean, Student Affairs. The camp was lead by Dr.M.Srinivasa Narayana, Programme officer, Unit-05 &Dr.P.Venkaiah Babu, Commerce Department NSS Incharge, Mr.P.Suresh, Coordinator, CEA. We would like to thank all the NSS volunteers for their valuable contribution in successful implementation of the program and to the Panchayat officials of Vaddeswaram Village for encouraging us to do this event successfully.

# **Event photos:-**